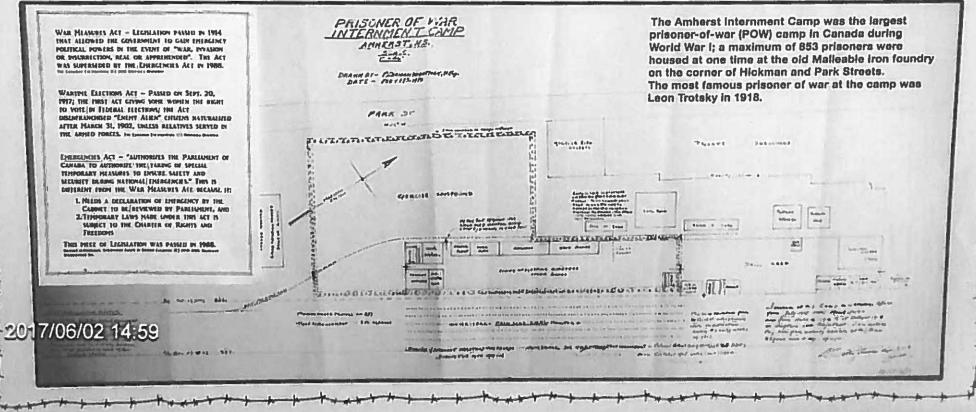

One of these internment camps was in Amherst from 1915 to 1919, located on Park Street in an abandonment steel plant that now houses Casey Concrete.

Amherst Internment Camp was an internment camp that opened in 1914; 1<sup>st</sup> prisoners arrived in 1915 and the camp closed September 27, 1919. It was one of the largest prisoner (POW)camps in Canada during World War 1; a maximum of 853 prisoners were housed at one time at the old Iron foundry on the corner of Hickman and Park Streets. The camp was a quarter of a mile long and 100 feet wide. 100 x 1320 ft; a staggering 132,000sq ft. One of the prisoners of war at the camp was **Russian Leon Trotsky**, who became a leader of the Bolshevik revolution in Russia in 1917.

# Some statistics:

• Amherst's First World War internment camp operated from April 1, 1915 to Sept. 17, 1919.

• It was located in a malleable iron foundry located between Park Street and the railway line.

The North end housed prisoners' quarters and their washrooms.

• Further north, close to Patterson Street, was a large mess hall, recreation room, kitchen and pantry stores.

• The officers were housed in the south end of the camp and the officers' quarters were close by the camp hospital and medical inspection room.

• The camp was a quarter of a mile long and 100 feet wide.

• It held 853 prisoners and personnel of all ranks. The POWs came from submarines, merchant ships, German citizens living in Canada and suspected spies. A number of Ukrainians were also detained at the camp.