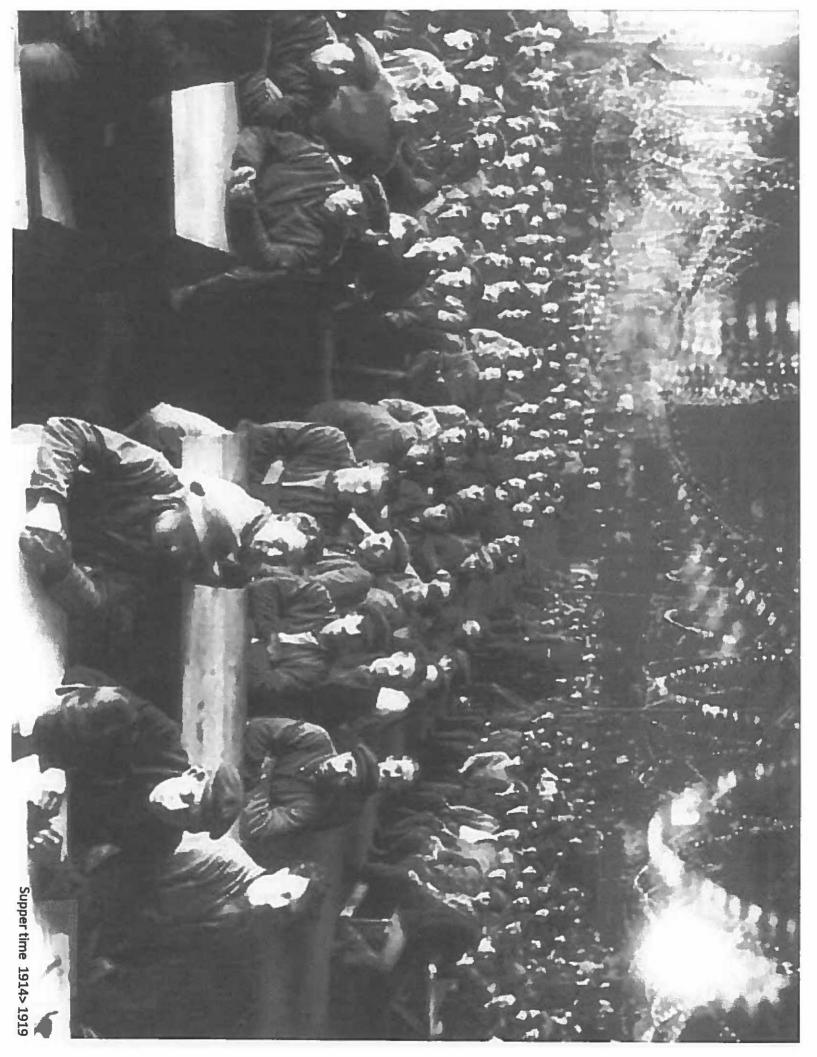

The North end housed prisoners' quarters and their washrooms.

• Further north, close to Patterson Street, was a large mess hall, recreation room, kitchen and pantry stores.

• The officers were housed in the south end of the camp and the officers' quarters were close by the camp hospital and medical inspection room.

• The camp was a quarter of a mile long and 100 feet wide.

• It held 853 prisoners and personnel of all ranks. The POWs came from submarines, merchant ships, German citizens living in Canada and suspected spies. A number of Ukrainians were also detained at the camp.