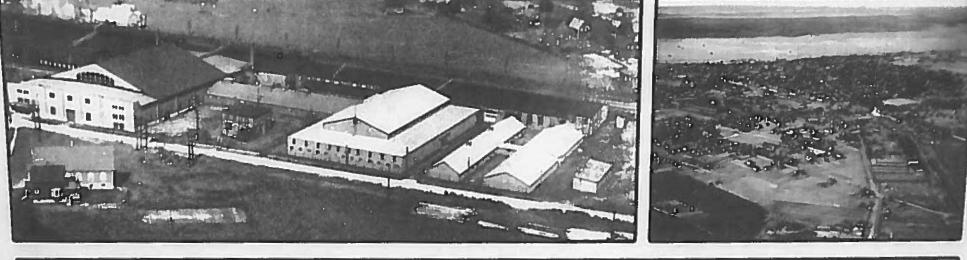

One of these internment camps was in Amherst from 1915 to 1919, located on Park Street in an abandonment steel plant that now houses Casey Concrete.

Amherst Internment Camp was an internment camp that opened in 1914; 1<sup>st</sup> prisoners arrived in 1915 and the camp closed September 27, 1919. It was one of the largest prisoner (POW)camps in Canada during World War 1; a maximum of 853 prisoners were housed at one time at the old Iron foundry on the corner of Hickman and Park Streets. The camp was a quarter of a mile long and 100 feet wide. 100 x 1320 ft; a staggering 132,000sq ft. One of the prisoners of war at the camp was **Russian Leon Trotsky**, who became a leader of the Bolshevik revolution in Russia in 1917.

# Some statistics:

• Amherst's First World War internment camp operated from April 1, 1915 to Sept. 17, 1919.

• It was located in a malleable iron foundry located between Park Street and the railway line.