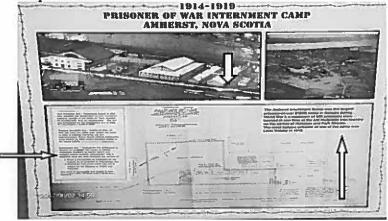

At the museum, there is a piece of law scrolled on a great white board that will never be reproduced? It is simply called "*the war measures act.*" (lower left arrow) This act of course was invoked during the 1914-18 war, but also during the turbulent Quebec days of the 1970's, by our sitting Prime Ministers Father.

Not a lengthy document a shown here signed by the framers; it is an absolutely piece of Canadian history that is housed at the museum, 150 Church St.. Untouchable of course, as the hand handling would soon destroy something that will be "Canadiana" forever. The camp shown here **was one** of the largest POW camp in Canada.